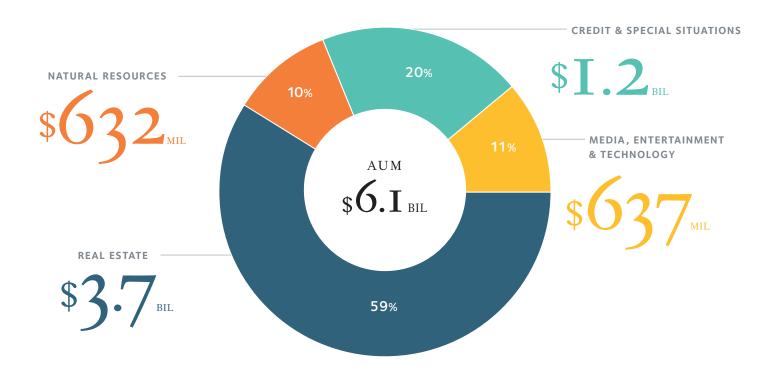

## Assets Under Management

Domain manages investments across a broad spectrum of markets, asset classes and industries.

Atlanta based, Domain Capital Group, LLC provides comprehensive private investment management services through its registered investment advisor subsidiaries to institutions, public and private pension plans, corporations, foundations, endowments and high-networth individuals. Our investment professionals have experience across a wide range of asset classes and investment strategies, including Real Estate; Natural Resources; Media, Entertainment & Technology; and Credit & Special Situations. Capabilities may be aggregated across subsidiaries for illustrative purposes.

As of September 30, 2020, Domain managed approximately \$6.1 billion in total assets through its two registered subsidiaries, Domain Capital Advisors, LLC and Domain Timber Advisors, LLC. The assets are comprised of approximately \$5.5 billion in real estate, debt, alternative, and other assets constituting Regulatory Assets Under Management ("RAUM") and another \$664 million in non-RAUM real properties. Please refer to each firm's Form ADV for additional details. For further information on Domain, visit: www.domaincapitalgroup.com.