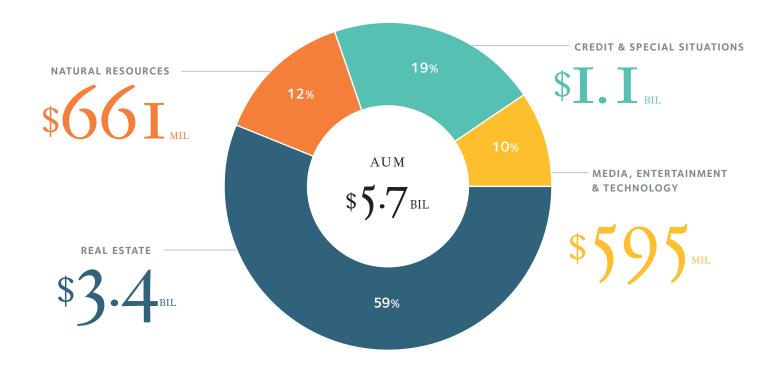

## Assets Under Management

Domain manages investments across a broad spectrum of markets, asset classes and industries.

Domain Capital Group, LLC provides comprehensive private investment management services through its registered investment advisor subsidiaries to institutions, public and private pension plans, corporations, foundations, endowments and high-net-worth individuals. Our investment professionals have experience across a wide range of asset classes and investment strategies, including Real Estate; Natural Resources; Media, Entertainment & Technology; and Credit & Special Situations. Capabilities may be aggregated across subsidiaries for illustrative purposes.

As of September 30, 2019, Domain Capital Group has approximately \$6.8 billion in aggregate assets under management among its subsidiaries, Domain Capital Advisors, LLC and Domain Timber Advisors, LLC. Please see each registered investment advisor's most recent Form ADV for additional details.